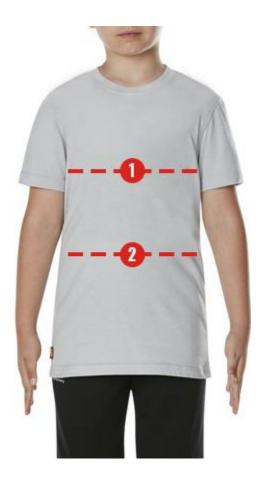

#### How to measure yourself - boys

#### 1 CHEST

Measure around the fullest part of the chest making sure the measuring tape is straight and flat.

#### 2 WAIST

Measure around the narrowest part, making sure the measuring tape is straight and flat.