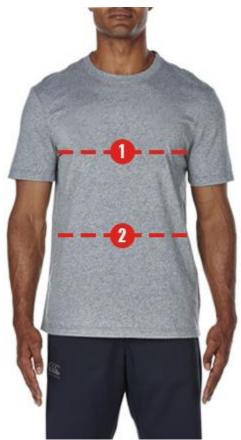

How to measure yourself

#### 1 CHEST

Measure around the fullest part of the chest making sure the measuring tape is straight and flat.

#### 2 WAIST

Measure around the narrowest part, making sure the measuring tape is straight and flat.