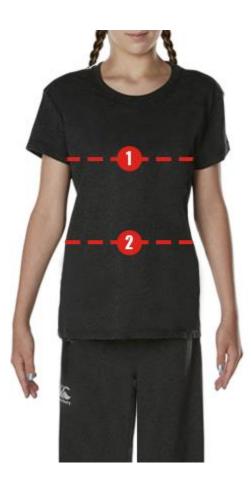

#### How to measure yourself - girls

### 1 CHEST

Measure around the fullest part of the chest making sure the measuring tape is straight and flat.

#### 2 WAIST

Measure around the narrowest part, making sure the measuring tape is straight and flat.