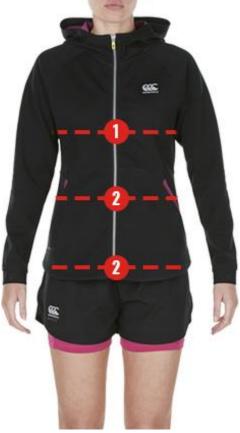

#### How to measure yourself

#### 1 CHEST

Measure around the fullest part of the chest making sure the measuring tape is straight and flat.

#### 2 WAIST

Measure around the narrowest part, making sure the measuring tape is straight and flat.

#### **3** HIPS

Measure around the fullest part of the hips, making sure the measuring tape is straight and flat.

Junior